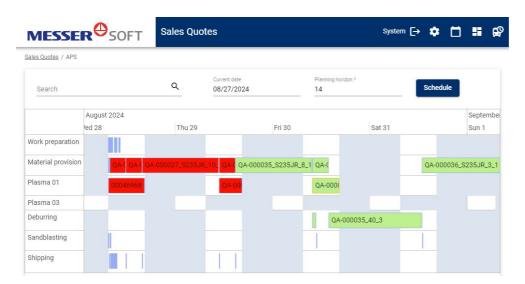

#### **Precise Overview and Efficient Resource Utilisation**

The spotlight is on the newly integrated Advanced Planning and Scheduling System (APS), which enables a precise overview of orders and efficient resource utilisation. This solution is crucial for the economic success of modern manufacturing businesses and ensures that resources are used optimally.

Figure 1: GANTT Chart in the Advanced Planning and Scheduling System (APS),