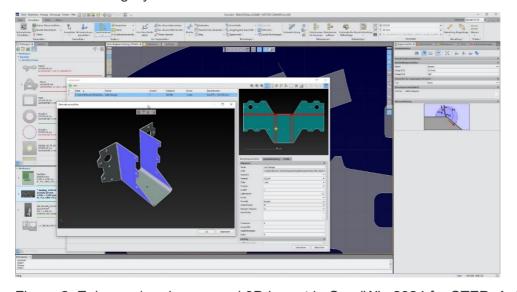

### CAD/CAM OmniWin 2024 - Extended Features and Improved Ergonomics

Another highlight at the exhibition is the CAD/CAM software OmniWin 2024. This software offers numerous innovations, including a revamped 3D component import, extended features such as the ability to copy nesting plans, and improved work ergonomics through Dark Mode.

# © Messer Cutting Systems

Figure 2: Enhanced and revamped 3D import in OmniWin 2024 for STEP, Autodesk Inventor, Dassault Systèmes CATIA, Siemens SolidEdge, NX and Parasolid, Rhinoceros 3D, © Messer Cutting Systems