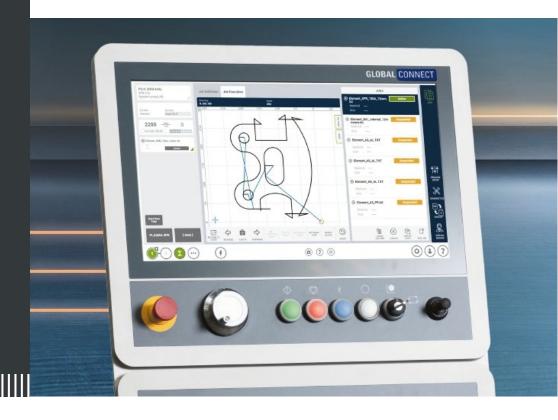

# Get started with your cutting jobs right away

The deep integration of OmniFab into the new control Global Connect raises your processes to a new, digital level. Digitize the execution of your cutting orders and the control of the cut

Scheduled cutting orders are available to you directly in the control and ready for processing. Your operators access all information - digitally and always up to date.

## Cut intuitively, error-free, faster and more accurately

The Global Connect not only impresses with its modern design, but also proves to be extremely easy to use. You see all cutting orders at first glance and are guided intuitively through the further production steps. All important information can already be pre-configured by OmniFab and transferred to the controller or added to by the operator. Rely on plate processing without manual intervention, reliable production data reports and complete traceability.