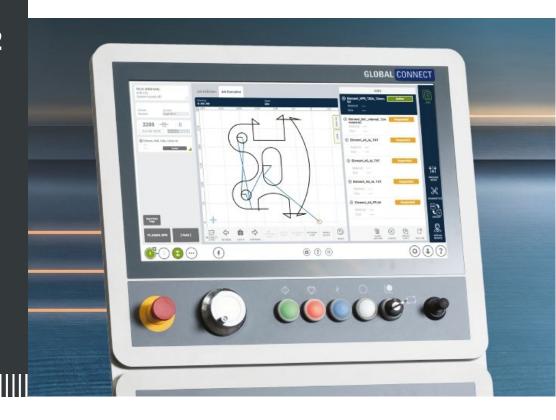

### **Production preparation:**

## Get started with your cutting jobs right away

The deep integration of OmniFab into the new control Global Connect raises your processes to a new, digital level. Digitize the execution of your cutting orders and the control of the cut parts.

Scheduled cutting orders are available to you directly in the control and ready for processing. Your operators access all information - digitally and always up-to-date.